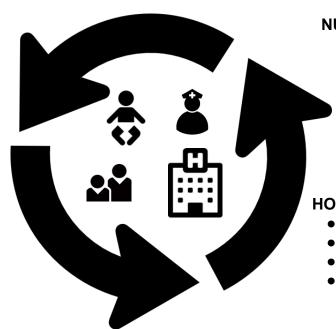

# Aligning with all stakeholders

#### **NICU BABIES**

- Cleaner environment less chance of infection
  - Reduced sound more conducive development environment

#### **PARENTS**

- Less worried about the effect on their babies
- Safer/cleaner environment
- Less disturbances during having 'baby-time'

#### NURSES/DOCTORS

- Workplace safety
- Efficient work flow
- Less people in the NICU

#### **HOSPITAL**

- Safer environment liability
- More efficient work flow
- Greater space utilization
- State-of-the art NICU → more customers

spinbinz