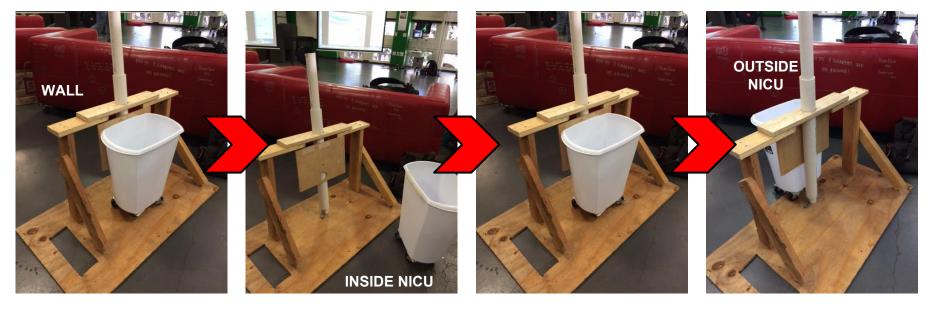

## **Design wants & needs**

- 1. Remove the sound
- 2. Keep it mobile
- 3. Handsfree operation
- 4. Make space
- 5. Reduce people traffic

### The solution

# spinbinz



Homebase Mobile Returned Rotate & Empty

# Aligning with all stakeholders

#### **NICU BABIES**

- Cleaner environment less chance of infection
  - Reduced sound more conducive development environment

#### **PARENTS**

- Less worried about the effect on their babies
- Safer/cleaner environment
- Less disturbances during having 'baby-time'



#### NURSES/DOCTORS

- Workplace safety
- Efficient work flow
- Less people in the NICU

#### **HOSPITAL**

- Safer environment liability
- More efficient work flow
- Greater space utilization
- State-of-the art NICU → more customers

spinbinz