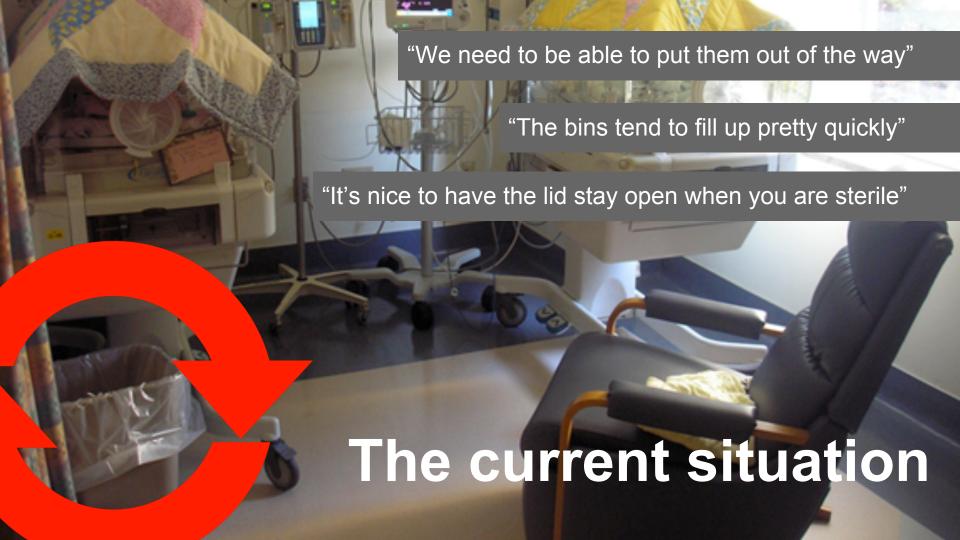

## **Design wants & needs**

- 1. Remove the sound
- 2. Keep it mobile
- 3. Handsfree operation
- 4. Make space
- 5. Reduce people traffic

### The solution

# spinbinz



Homebase Mobile Returned Rotate & Empty

# Aligning with all stakeholders

#### **NICU BABIES**

- Cleaner environment less chance of infection
  - Reduced sound more conducive development environment

#### **PARENTS**

- Less worried about the effect on their babies
- Safer/cleaner environment
- Less disturbances during having 'baby-time'



#### NURSES/DOCTORS

- Workplace safety
- Efficient work flow
- Less people in the NICU

#### **HOSPITAL**

- Safer environment liability
- More efficient work flow
- Greater space utilization
- State-of-the art NICU → more customers

spinbinz